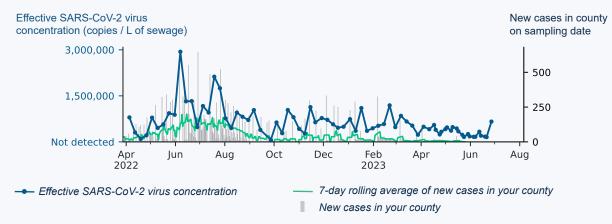

## Effective virus concentration over time

The effective virus concentration reported by Biobot is different from the results reported on CDC's <u>Covid Data Tracker</u>. CDC results are normalized using flow and population, whereas Biobot normalizes to a fecal strength indicator measured in your sample.

Learn more about Biobot's normalization and effective concentration methodologies by visiting <u>biobot.io/covid19-report-notes</u> and <u>support.biobot.io</u>

For county-level, regional and natiowide views of the data, please visit <u>biobot.io/data</u>