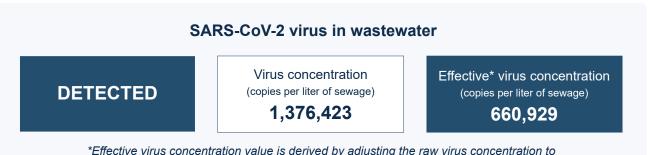

## Carmel Area WD (CA) - Facility Influent

Sample collection date: June 27, 2023

\*Effective virus concentration value is derived by adjusting the raw virus concentration to account for dilution and other factors.