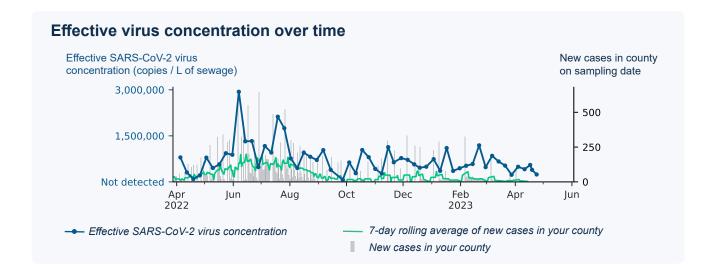

## SARS-CoV-2 virus in wastewater

**DETECTED** 

Virus concentration (copies per liter of sewage)

294,097

Effective\* virus concentration (copies per liter of sewage)

241,338

\*Effective virus concentration value is derived by adjusting the raw virus concentration to account for dilution and other factors.

The effective virus concentration reported by Biobot is different from the results reported on CDC's <u>Covid Data Tracker</u>. CDC results are normalized using flow and population, whereas Biobot normalizes to a fecal strength indicator measured in your sample.