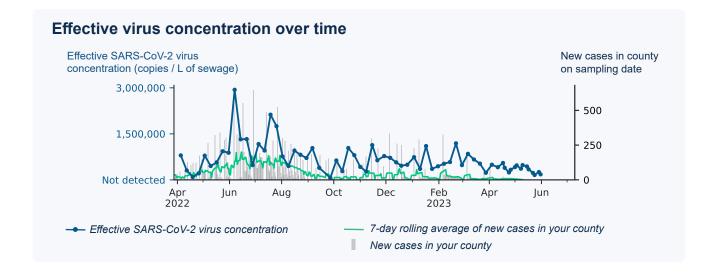

## SARS-CoV-2 virus in wastewater

**DETECTED** 

Virus concentration (copies per liter of sewage)

445,597

Effective\* virus concentration (copies per liter of sewage)

179,577

\*Effective virus concentration value is derived by adjusting the raw virus concentration to account for dilution and other factors.

The effective virus concentration reported by Biobot is different from the results reported on CDC's <u>Covid Data Tracker</u>. CDC results are normalized using flow and population, whereas Biobot normalizes to a fecal strength indicator measured in your sample.