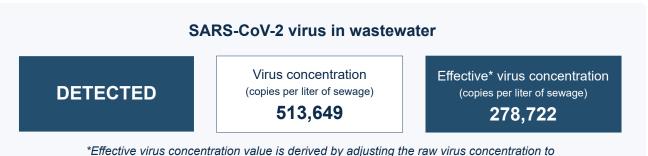

## Carmel Area WD (CA) - Facility Influent

Sample collection date: July 24, 2023

Effective virus concentration value is derived by adjusting the raw virus concentration to account for dilution and other factors.