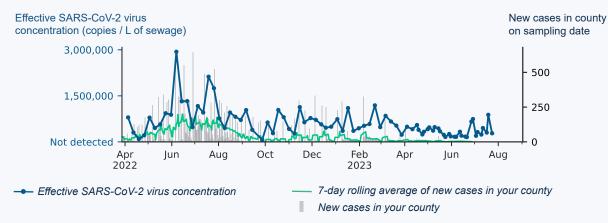

## Effective virus concentration over time

The effective virus concentration reported by Biobot is different from the results reported on CDC's <u>Covid Data Tracker</u>. CDC results are normalized using flow and population, whereas Biobot normalizes to a fecal strength indicator measured in your sample.

Learn more about Biobot's normalization and effective concentration methodologies by visiting <u>biobot.io/covid19-report-notes</u> and <u>support.biobot.io</u>

For county-level, regional and natiowide views of the data, please visit <u>biobot.io/data</u>