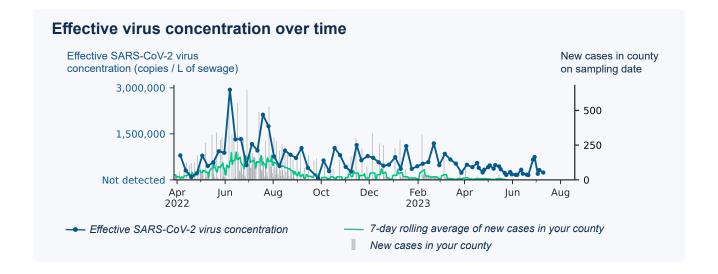

## SARS-CoV-2 virus in wastewater

**DETECTED** 

Virus concentration (copies per liter of sewage)

428,144

Effective\* virus concentration (copies per liter of sewage)

237,729

\*Effective virus concentration value is derived by adjusting the raw virus concentration to account for dilution and other factors.

The effective virus concentration reported by Biobot is different from the results reported on CDC's <u>Covid Data Tracker</u>. CDC results are normalized using flow and population, whereas Biobot normalizes to a fecal strength indicator measured in your sample.