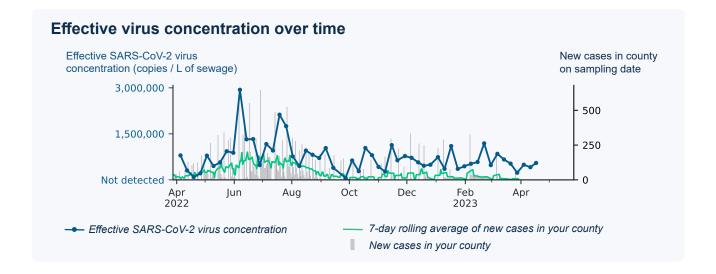

## SARS-CoV-2 virus in wastewater

**DETECTED** 

Virus concentration (copies per liter of sewage)

565,732

Effective\* virus concentration (copies per liter of sewage)

550,287

\*Effective virus concentration value is derived by adjusting the raw virus concentration to account for dilution and other factors.

The effective virus concentration reported by Biobot is different from the results reported on CDC's <u>Covid Data Tracker</u>. CDC results are normalized using flow and population, whereas Biobot normalizes to a fecal strength indicator measured in your sample.