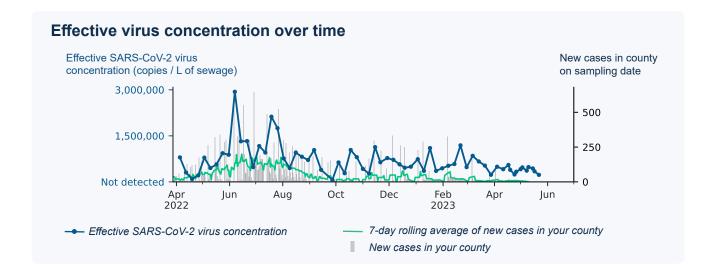

## SARS-CoV-2 virus in wastewater

**DETECTED** 

Virus concentration (copies per liter of sewage)

443,076

Effective\* virus concentration (copies per liter of sewage)

228,368

\*Effective virus concentration value is derived by adjusting the raw virus concentration to account for dilution and other factors.

The effective virus concentration reported by Biobot is different from the results reported on CDC's <u>Covid Data Tracker</u>. CDC results are normalized using flow and population, whereas Biobot normalizes to a fecal strength indicator measured in your sample.