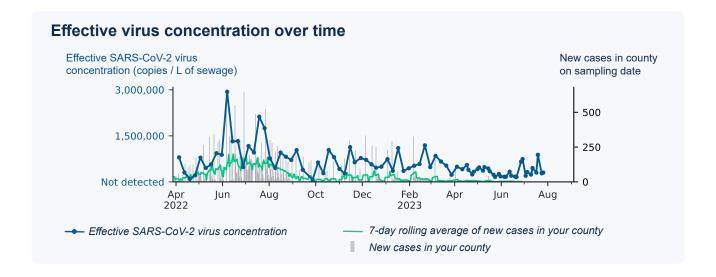

## SARS-CoV-2 virus in wastewater

**DETECTED** 

Virus concentration (copies per liter of sewage)

287,437

Effective\* virus concentration (copies per liter of sewage)

303,295

\*Effective virus concentration value is derived by adjusting the raw virus concentration to account for dilution and other factors.

The effective virus concentration reported by Biobot is different from the results reported on CDC's <u>Covid Data Tracker</u>. CDC results are normalized using flow and population, whereas Biobot normalizes to a fecal strength indicator measured in your sample.