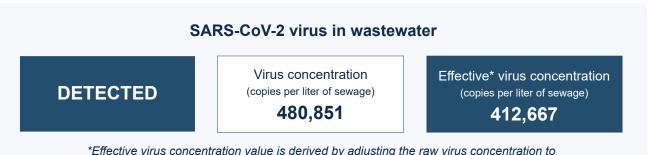

## Carmel Area WD (CA) - Facility Influent

Sample collection date: April 11, 2023

\*Effective virus concentration value is derived by adjusting the raw virus concentration to account for dilution and other factors.