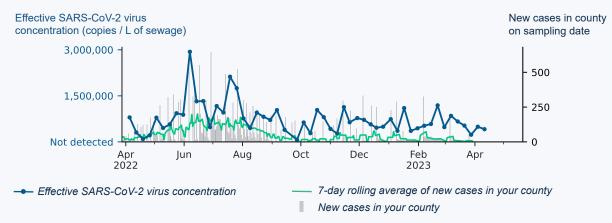

## Effective virus concentration over time

The effective virus concentration reported by Biobot is different from the results reported on CDC's <u>Covid Data Tracker</u>. CDC results are normalized using flow and population, whereas Biobot normalizes to a fecal strength indicator measured in your sample.

Learn more about Biobot's normalization and effective concentration methodologies by visiting <u>biobot.io/covid19-report-notes</u> and <u>support.biobot.io</u>

For county-level, regional and natiowide views of the data, please visit <u>biobot.io/data</u>