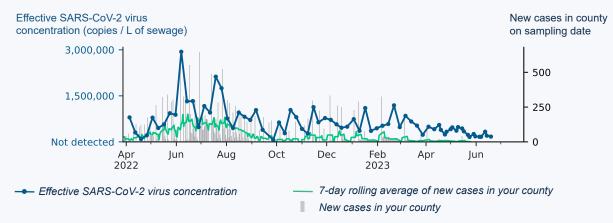

## Effective virus concentration over time

The effective virus concentration reported by Biobot is different from the results reported on CDC's <u>Covid Data Tracker</u>. CDC results are normalized using flow and population, whereas Biobot normalizes to a fecal strength indicator measured in your sample.

> Learn more about Biobot's normalization and effective concentration methodologies by visiting <u>biobot.io/covid19-report-notes</u> and <u>support.biobot.io</u>

For county-level, regional and natiowide views of the data, please visit <u>biobot.io/data</u>