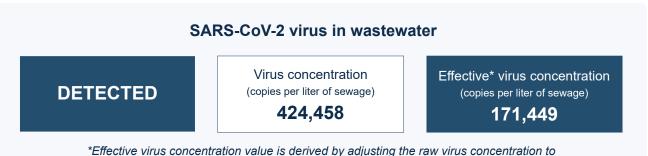

## Carmel Area WD (CA) - Facility Influent

Sample collection date: June 19, 2023

Effective virus concentration value is derived by adjusting the raw virus concentration to account for dilution and other factors.