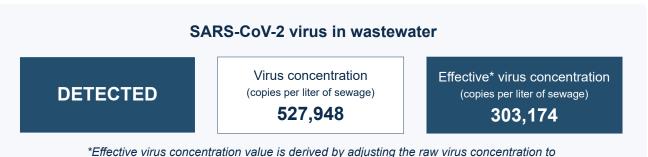

## Carmel Area WD (CA) - Facility Influent

Sample collection date: July 17, 2023

Effective virus concentration value is derived by adjusting the raw virus concentration to account for dilution and other factors.