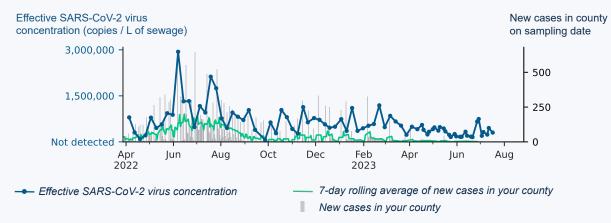

## Effective virus concentration over time

The effective virus concentration reported by Biobot is different from the results reported on CDC's <u>Covid Data Tracker</u>. CDC results are normalized using flow and population, whereas Biobot normalizes to a fecal strength indicator measured in your sample.

Learn more about Biobot's normalization and effective concentration methodologies by visiting <u>biobot.io/covid19-report-notes</u> and <u>support.biobot.io</u>

For county-level, regional and natiowide views of the data, please visit <u>biobot.io/data</u>