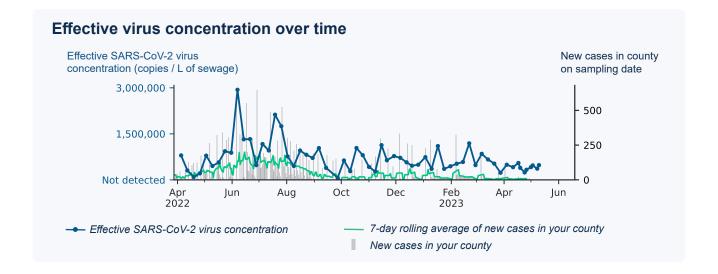

## SARS-CoV-2 virus in wastewater

**DETECTED** 

Virus concentration (copies per liter of sewage)

839,173

Effective\* virus concentration (copies per liter of sewage)

480,665

\*Effective virus concentration value is derived by adjusting the raw virus concentration to account for dilution and other factors.

The effective virus concentration reported by Biobot is different from the results reported on CDC's <u>Covid Data Tracker</u>. CDC results are normalized using flow and population, whereas Biobot normalizes to a fecal strength indicator measured in your sample.