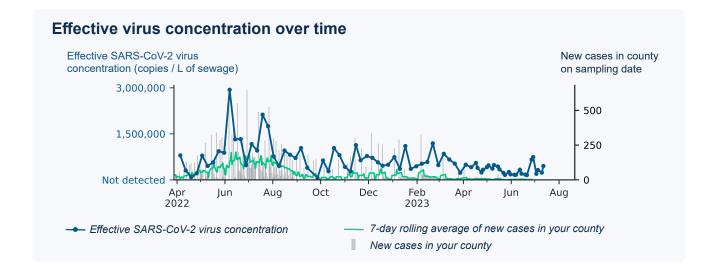

## SARS-CoV-2 virus in wastewater

**DETECTED** 

Virus concentration (copies per liter of sewage)

741,526

Effective\* virus concentration (copies per liter of sewage)

450,919

\*Effective virus concentration value is derived by adjusting the raw virus concentration to account for dilution and other factors.

The effective virus concentration reported by Biobot is different from the results reported on CDC's <u>Covid Data Tracker</u>. CDC results are normalized using flow and population, whereas Biobot normalizes to a fecal strength indicator measured in your sample.