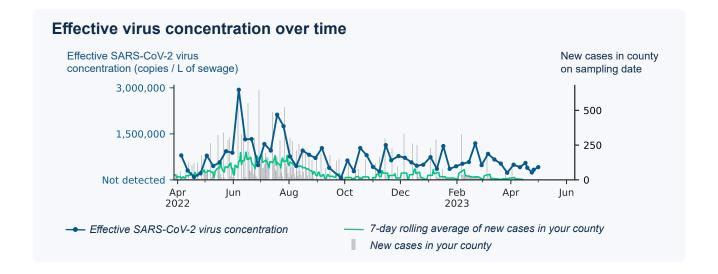

## SARS-CoV-2 virus in wastewater

**DETECTED** 

Virus concentration (copies per liter of sewage)

489,005

Effective\* virus concentration (copies per liter of sewage)

414,259

\*Effective virus concentration value is derived by adjusting the raw virus concentration to account for dilution and other factors.

The effective virus concentration reported by Biobot is different from the results reported on CDC's <u>Covid Data Tracker</u>. CDC results are normalized using flow and population, whereas Biobot normalizes to a fecal strength indicator measured in your sample.