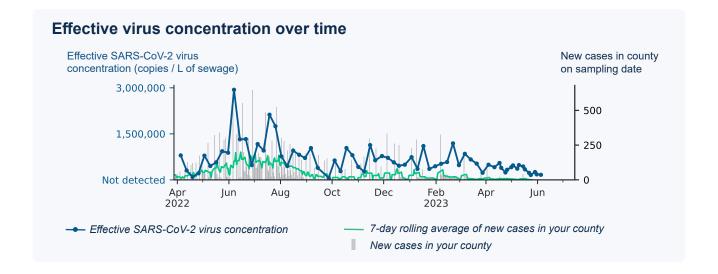

## SARS-CoV-2 virus in wastewater

**DETECTED** 

Virus concentration (copies per liter of sewage)

390,180

Effective\* virus concentration (copies per liter of sewage)

165,107

\*Effective virus concentration value is derived by adjusting the raw virus concentration to account for dilution and other factors.

The effective virus concentration reported by Biobot is different from the results reported on CDC's <u>Covid Data Tracker</u>. CDC results are normalized using flow and population, whereas Biobot normalizes to a fecal strength indicator measured in your sample.