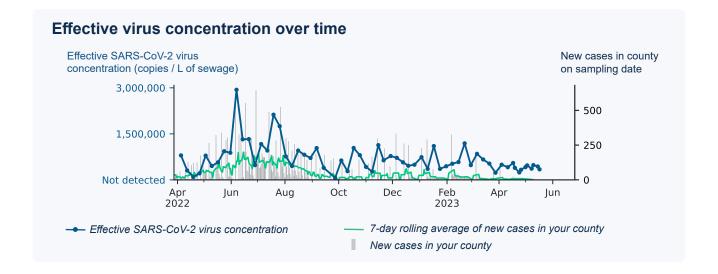

## SARS-CoV-2 virus in wastewater

**DETECTED** 

Virus concentration (copies per liter of sewage)

674,946

Effective\* virus concentration (copies per liter of sewage)

343,865

\*Effective virus concentration value is derived by adjusting the raw virus concentration to account for dilution and other factors.

The effective virus concentration reported by Biobot is different from the results reported on CDC's <u>Covid Data Tracker</u>. CDC results are normalized using flow and population, whereas Biobot normalizes to a fecal strength indicator measured in your sample.