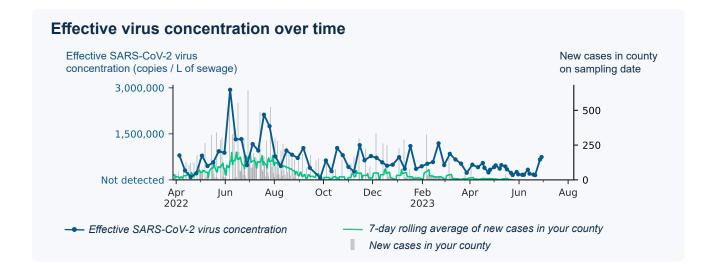

## SARS-CoV-2 virus in wastewater

**DETECTED** 

Virus concentration (copies per liter of sewage)

1,350,481

Effective\* virus concentration (copies per liter of sewage)

744,394

\*Effective virus concentration value is derived by adjusting the raw virus concentration to account for dilution and other factors.

The effective virus concentration reported by Biobot is different from the results reported on CDC's <u>Covid Data Tracker</u>. CDC results are normalized using flow and population, whereas Biobot normalizes to a fecal strength indicator measured in your sample.