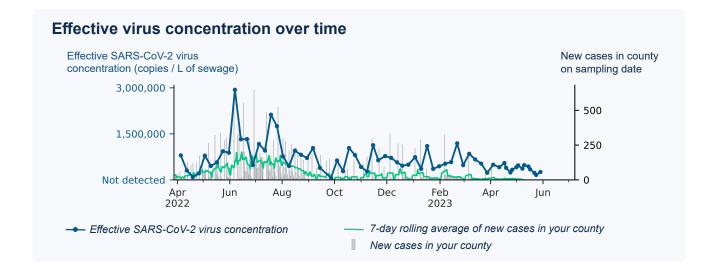

## SARS-CoV-2 virus in wastewater

**DETECTED** 

Virus concentration (copies per liter of sewage)

426,954

Effective\* virus concentration (copies per liter of sewage)

255,618

\*Effective virus concentration value is derived by adjusting the raw virus concentration to account for dilution and other factors.

The effective virus concentration reported by Biobot is different from the results reported on CDC's <u>Covid Data Tracker</u>. CDC results are normalized using flow and population, whereas Biobot normalizes to a fecal strength indicator measured in your sample.