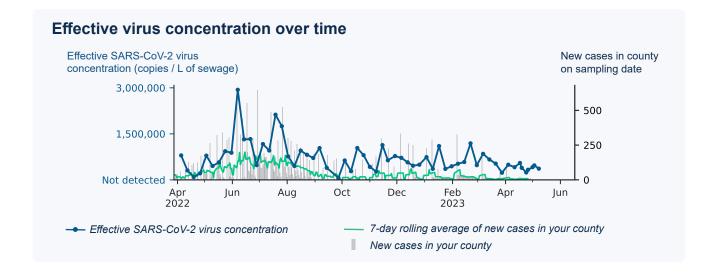

## SARS-CoV-2 virus in wastewater

**DETECTED** 

Virus concentration (copies per liter of sewage)

573,134

Effective\* virus concentration (copies per liter of sewage)

365,583

\*Effective virus concentration value is derived by adjusting the raw virus concentration to account for dilution and other factors.

The effective virus concentration reported by Biobot is different from the results reported on CDC's <u>Covid Data Tracker</u>. CDC results are normalized using flow and population, whereas Biobot normalizes to a fecal strength indicator measured in your sample.