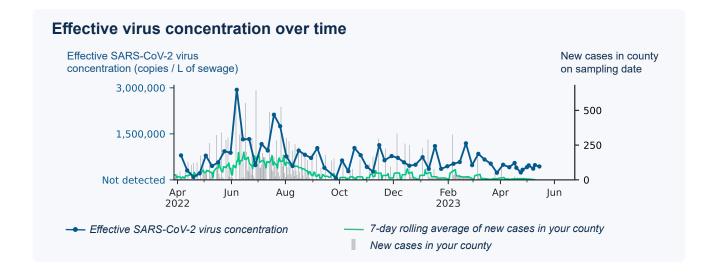

## SARS-CoV-2 virus in wastewater

**DETECTED** 

Virus concentration (copies per liter of sewage)

676,881

Effective\* virus concentration (copies per liter of sewage)

436,735

\*Effective virus concentration value is derived by adjusting the raw virus concentration to account for dilution and other factors.

The effective virus concentration reported by Biobot is different from the results reported on CDC's <u>Covid Data Tracker</u>. CDC results are normalized using flow and population, whereas Biobot normalizes to a fecal strength indicator measured in your sample.