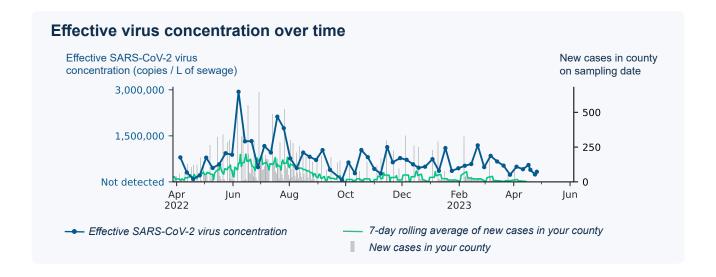

## SARS-CoV-2 virus in wastewater

**DETECTED** 

Virus concentration (copies per liter of sewage)

351,890

Effective\* virus concentration (copies per liter of sewage)

329,321

\*Effective virus concentration value is derived by adjusting the raw virus concentration to account for dilution and other factors.

The effective virus concentration reported by Biobot is different from the results reported on CDC's <u>Covid Data Tracker</u>. CDC results are normalized using flow and population, whereas Biobot normalizes to a fecal strength indicator measured in your sample.