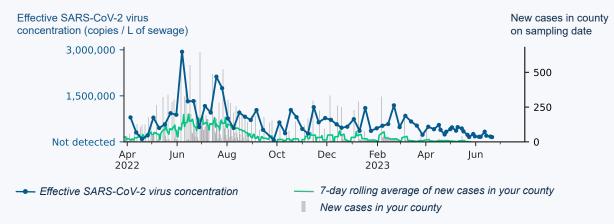

## Effective virus concentration over time

The effective virus concentration reported by Biobot is different from the results reported on CDC's <u>Covid Data Tracker</u>. CDC results are normalized using flow and population, whereas Biobot normalizes to a fecal strength indicator measured in your sample.

> Learn more about Biobot's normalization and effective concentration methodologies by visiting <u>biobot.io/covid19-report-notes</u> and <u>support.biobot.io</u>

For county-level, regional and natiowide views of the data, please visit <u>biobot.io/data</u>