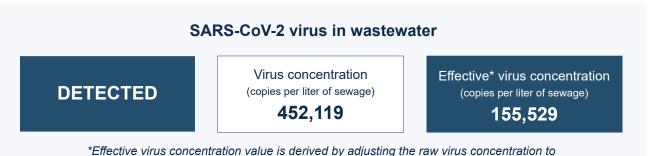

## Carmel Area WD (CA) - Facility Influent

Sample collection date: June 21, 2023

Effective virus concentration value is derived by adjusting the raw virus concentration to account for dilution and other factors.