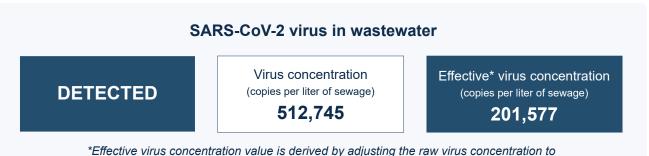

## Carmel Area WD (CA) - Facility Influent

Sample collection date: June 14, 2023

Effective virus concentration value is derived by adjusting the raw virus concentration to account for dilution and other factors.