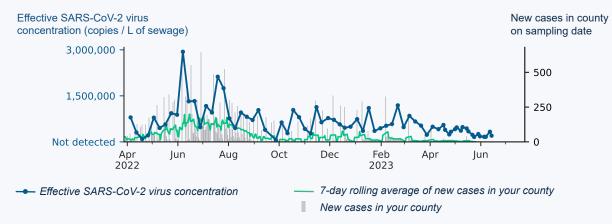

## Effective virus concentration over time

The effective virus concentration reported by Biobot is different from the results reported on CDC's <u>Covid Data Tracker</u>. CDC results are normalized using flow and population, whereas Biobot normalizes to a fecal strength indicator measured in your sample.

Learn more about Biobot's normalization and effective concentration methodologies by visiting <u>biobot.io/covid19-report-notes</u> and <u>support.biobot.io</u>

For county-level, regional and natiowide views of the data, please visit <u>biobot.io/data</u>