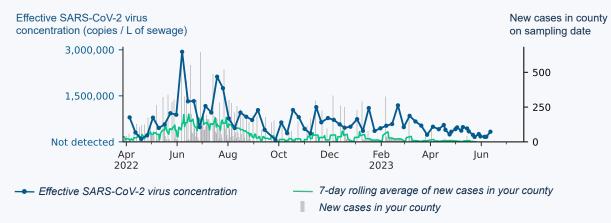

## Effective virus concentration over time

The effective virus concentration reported by Biobot is different from the results reported on CDC's <u>Covid Data Tracker</u>. CDC results are normalized using flow and population, whereas Biobot normalizes to a fecal strength indicator measured in your sample.

Learn more about Biobot's normalization and effective concentration methodologies by visiting <u>biobot.io/covid19-report-notes</u> and <u>support.biobot.io</u>

For county-level, regional and natiowide views of the data, please visit <u>biobot.io/data</u>