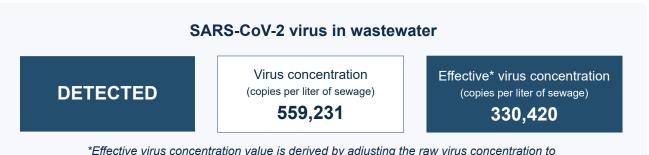

## Carmel Area WD (CA) - Facility Influent

Sample collection date: June 12, 2023

\*Effective virus concentration value is derived by adjusting the raw virus concentration to account for dilution and other factors.