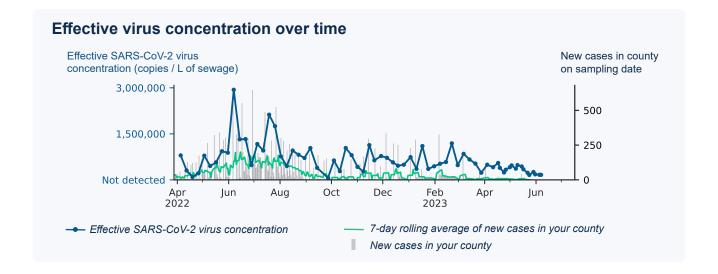

## SARS-CoV-2 virus in wastewater

**DETECTED** 

Virus concentration (copies per liter of sewage)

234,274

Effective\* virus concentration (copies per liter of sewage)

164,422

\*Effective virus concentration value is derived by adjusting the raw virus concentration to account for dilution and other factors.

The effective virus concentration reported by Biobot is different from the results reported on CDC's <u>Covid Data Tracker</u>. CDC results are normalized using flow and population, whereas Biobot normalizes to a fecal strength indicator measured in your sample.