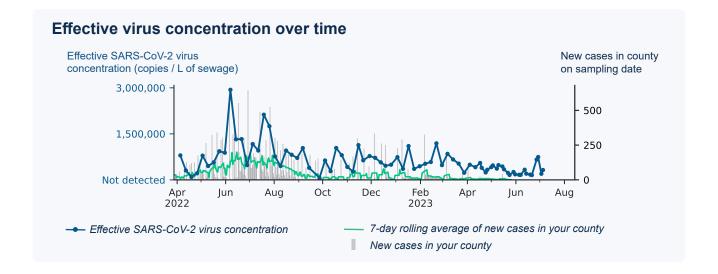

## SARS-CoV-2 virus in wastewater

**DETECTED** 

Virus concentration (copies per liter of sewage)

572,322

Effective\* virus concentration (copies per liter of sewage)

320,458

\*Effective virus concentration value is derived by adjusting the raw virus concentration to account for dilution and other factors.

The effective virus concentration reported by Biobot is different from the results reported on CDC's <u>Covid Data Tracker</u>. CDC results are normalized using flow and population, whereas Biobot normalizes to a fecal strength indicator measured in your sample.